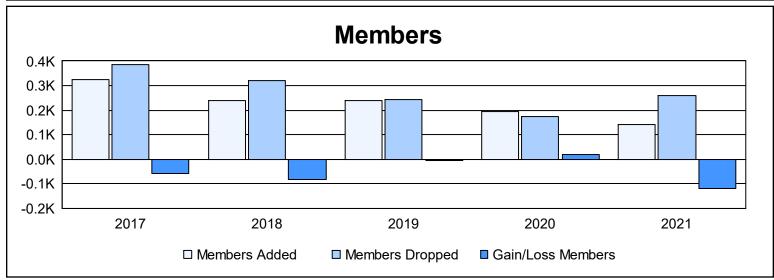

District 2 S1

As of June 2021 Cumulative

| Year      | New<br>Clubs | Dropped<br>Clubs | Gain/<br>Loss<br>Clubs | New<br>Members | Charter<br>Members | Reinstate<br>Members | Transfer<br>Members | Total<br>Member<br>Added | Total<br>Members<br>Dropped | Gain/<br>Loss<br>Members |
|-----------|--------------|------------------|------------------------|----------------|--------------------|----------------------|---------------------|--------------------------|-----------------------------|--------------------------|
| 2016-2017 | 2            | 4                | -2                     | 216            | 81                 | 14                   | 13                  | 324                      | 384                         | -60                      |
| 2017-2018 | 0            | 3                | -3                     | 193            | 20                 | 8                    | 16                  | 237                      | 319                         | -82                      |
| 2018-2019 | 1            | 3                | -2                     | 172            | 54                 | 4                    | 9                   | 239                      | 244                         | -5                       |
| 2019-2020 | 1            | 0                | 1                      | 159            | 23                 | 8                    | 3                   | 193                      | 173                         | 20                       |
| 2020-2021 | 0            | 1                | -1                     | 122            | 7                  | 8                    | 6                   | 143                      | 261                         | -118                     |
| Average   | 1            | 2                | -1                     | 172            | 37                 | 8                    | 9                   | 227                      | 276                         | -49                      |