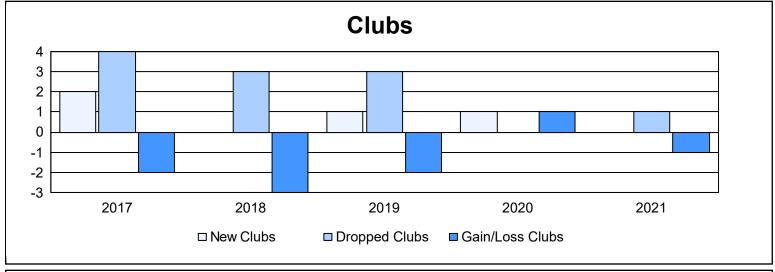

District 2 S1

As of June 2021 Cumulative

| Year      | New<br>Clubs | Dropped<br>Clubs | Gain/<br>Loss<br>Clubs | New<br>Members | Charter<br>Members | Reinstate<br>Members | Transfer<br>Members | Total<br>Member<br>Added | Total<br>Members<br>Dropped | Gain/<br>Loss<br>Members |
|-----------|--------------|------------------|------------------------|----------------|--------------------|----------------------|---------------------|--------------------------|-----------------------------|--------------------------|
| 2016-2017 | 2            | 4                | -2                     | 216            | 81                 | 14                   | 13                  | 324                      | 384                         | -60                      |
| 2017-2018 | 0            | 3                | -3                     | 193            | 20                 | 8                    | 16                  | 237                      | 319                         | -82                      |
| 2018-2019 | 1            | 3                | -2                     | 172            | 54                 | 4                    | 9                   | 239                      | 244                         | -5                       |
| 2019-2020 | 1            | 0                | 1                      | 159            | 23                 | 8                    | 3                   | 193                      | 173                         | 20                       |
| 2020-2021 | 0            | 1                | -1                     | 122            | 7                  | 8                    | 6                   | 143                      | 261                         | -118                     |
| Average   | 1            | 2                | -1                     | 172            | 37                 | 8                    | 9                   | 227                      | 276                         | -49                      |